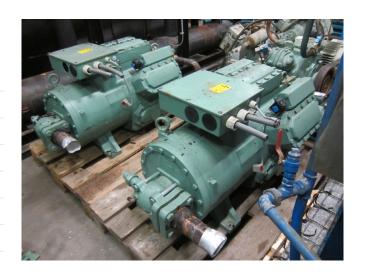

#### Used Bitzer 6E-60.2

Used Bitzer 6E-60.2 freon compressor. This unit has a cooling capacity of approximately 121,2 kW at  $-5^{\circ}\text{C}/+40^{\circ}\text{C}$ .

Why choose for HOSBV? Were not only the largest used refrigeration specialist in Europe, but also, we deliver all equipment including an extensive test, warranty and deliver after an industrial cleaning. \*If requested we are happy to arrange your logistics.