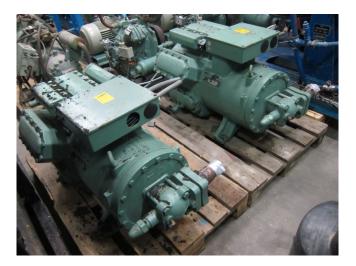

#### Used Bitzer 6E-60.2

Used Bitzer 6E-60.2 freon compressor. This unit has a cooling capacity of approximately 121,2 kW at  $-5^{\circ}\text{C}/+40^{\circ}\text{C}$ .

Why choose for HOSBV? Were not only the largest used refrigeration specialist in Europe, but also, we deliver all equipment including an extensive test, warranty and deliver after an industrial cleaning. \*If requested we are happy to arrange your logistics.