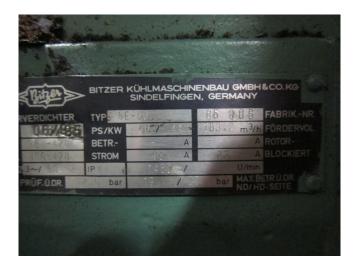

## **Specifications**

| Brand                | Bitzer                                      |
|----------------------|---------------------------------------------|
| Туре                 | 6E-60.2                                     |
| Refrigerant          | Freon                                       |
| kW at -5°C/+40°C     | 121,2                                       |
| kW at -10°C/+40°C    | 100                                         |
| kW at -20ºC/+40ºC    | 65,4                                        |
|                      |                                             |
| Remarks              | *Capacity is approx                         |
| Remarks  <br>Remarks | *Capacity is approx<br>R404a - R22 or other |
| ·                    |                                             |
| ·                    | R404a - R22 or other                        |
| Remarks              | R404a - R22 or other<br>freon types         |

#### Used Bitzer 6E-60.2

Used Bitzer 6E-60.2 freon compressor. This unit has a cooling capacity of approximately 121,2 kW at  $-5^{\circ}\text{C}/+40^{\circ}\text{C}$ .

Why choose for HOSBV? Were not only the largest used refrigeration specialist in Europe, but also, we deliver all equipment including an extensive test, warranty and deliver after an industrial cleaning. \*If requested we are happy to arrange your logistics.