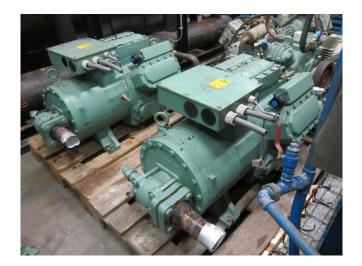

#### Used Bitzer 6E-60.2

Used Bitzer 6E-60.2 freon compressor. This unit has a cooling capacity of approximately 121,2 kW at  $-5^{\circ}\text{C}/+40^{\circ}\text{C}$ .

Why choose for HOSBV? Were not only the largest used refrigeration specialist in Europe, but also, we deliver all equipment including an extensive test, warranty and deliver after an industrial cleaning. \*If requested we are happy to arrange your logistics.